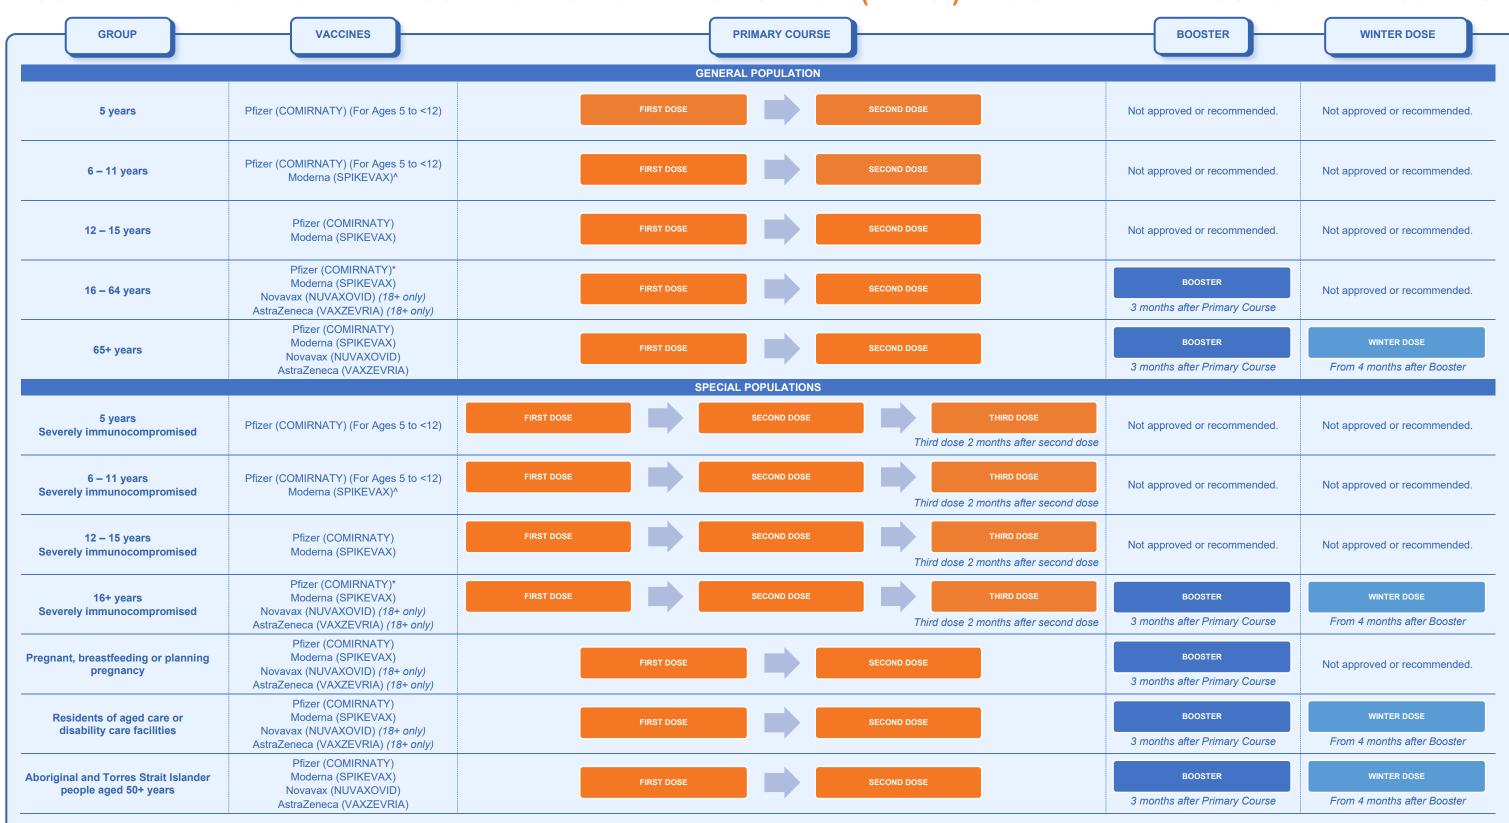

## AUSTRALIAN TECHNICAL ADVISORY GROUP ON IMMUNISATION (ATAGI) RECOMMENDED DOSES AND VACCINES

## Note

- ^ There is no separate paediatric formulation of the Moderna vaccine children aged 6 to 11 years receive half the adult dose (50µg in 0.25 mL). ATAGI recommends that providers are vigilant about the potential for dosing errors, including overdosing, with the Moderna vaccine in children.
- \* For people aged 16 to 17 years, Pfizer COVID-19 vaccine is the only vaccine registered for use as a booster.

Information current as at 25 March 2022. Detailed information on ATAGI clinical guidelines for administration of COVID-19 vaccines is available at: <a href="https://www.health.gov.au/initiatives-and-programs/covid-19-vaccines/advice-for-providers/clinical-guidelines/clinical-guidelines/clinical-guidelines/clinical-guidelines/clinical-guidelines/clinical-guidelines/clinical-guidelines/clinical-guidelines/clinical-guidelines/clinical-guidelines/clinical-guidelines/clinical-guidelines/clinical-guidelines/clinical-guidelines/clinical-guidelines/clinical-guidelines/clinical-guidelines/clinical-guidelines/clinical-guidelines/clinical-guidelines/clinical-guidelines/clinical-guidelines/clinical-guidelines/clinical-guidelines/clinical-guidelines/clinical-guidelines/clinical-guidelines/clinical-guidelines/clinical-guidelines/clinical-guidelines/clinical-guidelines/clinical-guidelines/clinical-guidelines/clinical-guidelines/clinical-guidelines/clinical-guidelines/clinical-guidelines/clinical-guidelines/clinical-guidelines/clinical-guidelines/clinical-guidelines/clinical-guidelines/clinical-guidelines/clinical-guidelines/clinical-guidelines/clinical-guidelines/clinical-guidelines/clinical-guidelines/clinical-guidelines/clinical-guidelines/clinical-guidelines/clinical-guidelines/clinical-guidelines/clinical-guidelines/clinical-guidelines/clinical-guidelines/clinical-guidelines/clinical-guidelines/clinical-guidelines/clinical-guidelines/clinical-guidelines/clinical-guidelines/clinical-guidelines/clinical-guidelines/clinical-guidelines/clinical-guidelines/clinical-guidelines/clinical-guidelines/clinical-guidelines/clinical-guidelines/clinical-guidelines/clinical-guidelines/clinical-guidelines/clinical-guidelines/clinical-guidelines/clinical-guidelines/clinical-guidelines/clinical-guidelines/clinical-guidelines/clinical-guidelines/clinical-guidelines/clinical-guidelines/clinical-guidelines/clinical-guidelines/clinical-guidelines/clinical-guidelines/clinical-guidelines/clinical-guidelines/clinical-guidelines/clinical-guidelines